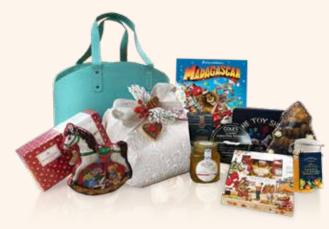

### SANTA'S HAMPER

\$1,188

- Breitsamer Golden Selection Raw Honey 500g
- Coles Lemon Steamed Pudding with Lemon Marmalade (Vegetarian) 2x110g
- · Cartwright & Butler Afternoon Tea Blend Tea Bags 30x3g
- Grandma Wild's Fruit & Lemon, Butter Shortbread, Double Chocolate Chip Biscuits in Gift Tin 300g
- · Flamigni Low Milano Panettone 350g
- Cartwright & Butler Raspberry Preserve 280g
- Joe & Seph's Salted Caramel Gourmet Popcorn 85g
- · Golden Boronia Assorted Nougat in Star Shaped Box 100g
- Advent Calendar with Milk Chocolates 75g
- · Stuffed Animal with Milk Chocolate Balls 50g