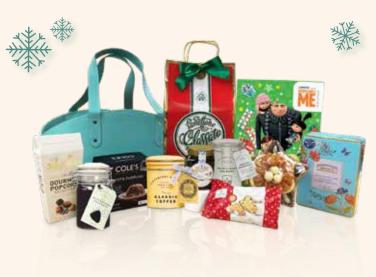

### JOYFUL HAMPER

\$1,488

- Breitsamer Forest Raw Honey 500g
- Coles Scottish Pudding with Spiced Marmade and Whisky in Gift Box (Vegetarian) 275g
- Cartwright & Butler English Breakfast Tea Bags 30x3g
- · Farmhouse Chocolate Chip and Orange Biscuits in Gift Tin 400g
- Flamigni Sugar Iced Panettone in Gift Bag 750g
- Frutree Mixed Dried Fruits 300g
- Cartwright & Butler Strawberry Preserve 280g
- · Cartwright & Butler Original Toffees in Tin 130g
- Niederegger Marzipan Stollen in Flow Pack 250g
- Joe & Seph's Chocolate Lover's Gourmet Popcorn Selection 105g
- Despicable Me Advent Calendar Whole Milk Chocolate 75g