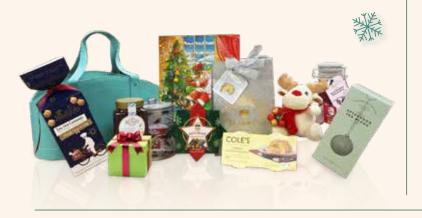

### SEASON'S HAMPER \$1,888

- Breitsamer Acacia Raw Honey 500g
- · Coles Christmas Pudding Made with Premium Ale (Vegan) 455g
- Cartwright & Butler English Breakfast Loose Leaf Tea 100g
- Grandma Wild's Butter Shortbread in Embossed Rocking Horse Tin 400g
- · Flamigni Low Milano Panettone 1kg
- · Frutree Mixed Dried Fruits in Xmas Tree Basket 350g
- Cartwright & Butler Season's Pick Orange Marmalade 290g
- · Niederegger Marzipan Stollen in Box 500g
- Hazelnut Milk and Praline Cream Filling Chocolates 129g
- · Niederegger Marzipan in Christmas Sleeve 182g
- Madagascar Advent Calendar Whole Milk Chocolate 75g