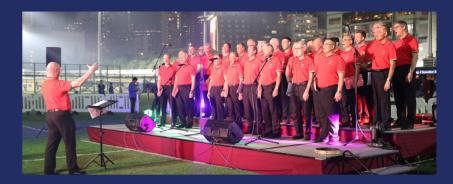

#### CHRISTMAS CAROL

BY THE WEISH MALE VOICE CHOIR

#### **MONDAY, 2ND DECEMBER 2024**

Mulled wine and mince pie are available after the choir performance to share their joy!