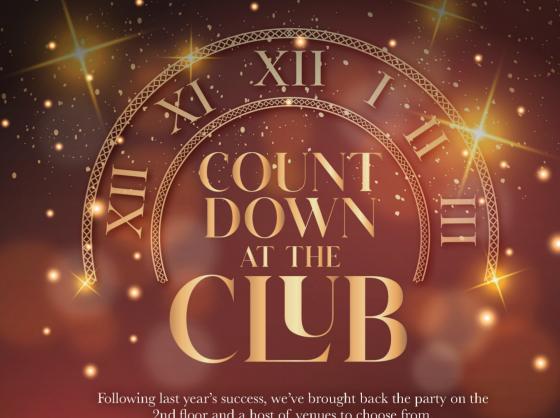

#### NEW YEAR'S EVE COUNTDOWN **BUFFET WITH LIVE ENTERTAINMENT**

7:30PM - 00:30AM

\$978 per adult | \$558 per child\* Including free flow of sparkling, white and red wine, selected beer, chilled juice and soft drinks

#### **NEW YEAR'S EVE COUNTDOWN** 11PM ONWARDS

\$120 per person Including a glass of Champagne Limited A la Carte menu available

#### REMARKS

Food last order time: 30 minutes before closing

\* Child: aged 4 - 11; toddlers under 4 years old are free of charge

2nd floor and a host of venues to choose from.

CHAIRMAN'S BAR

#### COUNTDOWN PACKAGE

Access after 11pm

\$120 per person

Including 1 glass of Veuve Clicquot Champagne, enjoy the countdown party with live band at the Happy Valley Suites