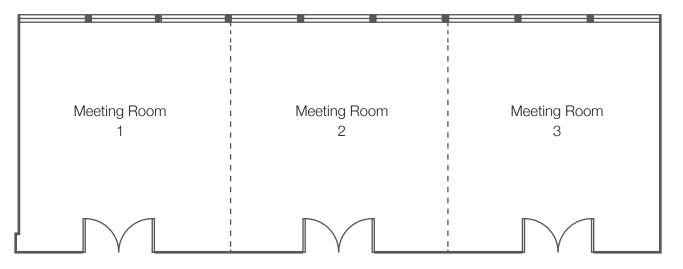

## Meeting Rooms

Adjacent to the Indoor Lawn Bowls green, our three in one Meeting Room offers seating for twelve in each of the three distinct rooms or up to 80 in seminar style when the three rooms are opened up into one. Similarly, two rooms can be opened up to accommodate a smaller number, making this well appointed suite of rooms an excellent choice for meetings, seminars and gatherings of all description.

Venue: Meeting Rooms 1-3

Floor: 1/F

## Capacity Chart

| VENUE             | Floor Area |         | Width |      | Length |     | Ceiling Height |     | Capacity |           |           |                    |                    |          |
|-------------------|------------|---------|-------|------|--------|-----|----------------|-----|----------|-----------|-----------|--------------------|--------------------|----------|
|                   | (sq. ft)   | (sq. m) | (ft)  | (m)  | (ft)   | (m) | (ft)           | (m) | Meeting  |           |           | Banquet *          |                    | Standing |
|                   |            |         |       |      |        |     |                |     | Theatre  | Boardroom | Classroom | Sit down           | Buffet             | Cocktail |
| Meeting Room 1    | 376        | 34      | 16    | 4.8  | 23.5   | 7.1 | 13.6           | 4.2 | 25       | 12        | 12        | /                  | /                  | /        |
| Meeting Room 2    | 408        | 37      | 17.4  | 5.2  | 23.5   | 7.1 | 13.6           | 4.2 | 25       | 12        | 12        | /                  | /                  | 1        |
| Meeting Room 3    | 390        | 35.5    | 16.6  | 5    | 23.5   | 7.1 | 13.6           | 4.2 | 25       | 12        | 12        | /                  | /                  | /        |
| Meeting Rooms 1-2 | 785        | 71.7    | 33.4  | 10.1 | 23.5   | 7.1 | 13.6           | 4.2 | 50       | 22        | 36        | "2 tables<br>(24)" | /                  | 30       |
| Meeting Rooms 2-3 | 799        | 73.1    | 34    | 10.3 | 23.5   | 7.1 | 13.6           | 4.2 | 50       | 22        | 36        | "2 tables<br>(24)" | /                  | 30       |
| Meeting Rooms 1-3 | 1175       | 107.2   | 50    | 15.1 | 23.5   | 7.1 | 13.6           | 4.2 | 250      | 81        | 54        | "5 tables<br>(60)" | "5 tables<br>(60)" | 80       |