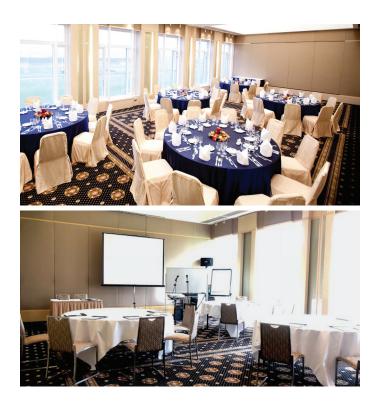

## Meeting Rooms

Adjacent to the Indoor Lawn Bowls green, our three in one Meeting Room offers seating for twelve in each of the three distinct rooms or up to 80 in seminar style when the three rooms are opened up into one. Similarly, two rooms can be opened up to accommodate a smaller number, making this well appointed suite of rooms an excellent choice for meetings, seminars and gatherings of all description.

Venue: Meeting Rooms 1-3

Floor: 1/F