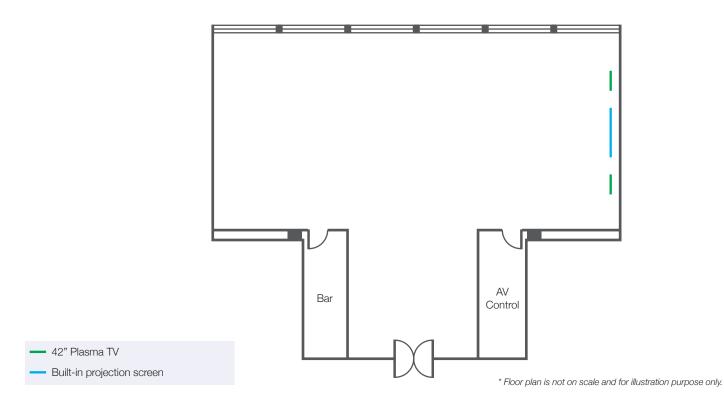

## Lockhart Room

A beautiful room with spectacular half moon floor to ceiling window, a built in laser projector and screen as well as its own bar and reception area. The room is 130 sq metres and is an ideal venue for presentations and cocktail receptions of every description.

Venue: Lockhart Room

Floor: 2/F