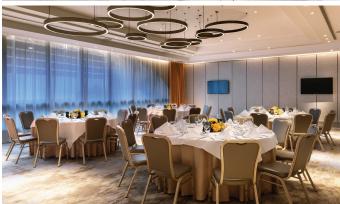

## Lockhart Room

A beautiful room with spectacular half moon floor to ceiling window, a built in laser projector and screen as well as its own bar and reception area. The room is 130 sq metres and is an ideal venue for presentations and cocktail receptions of every description.